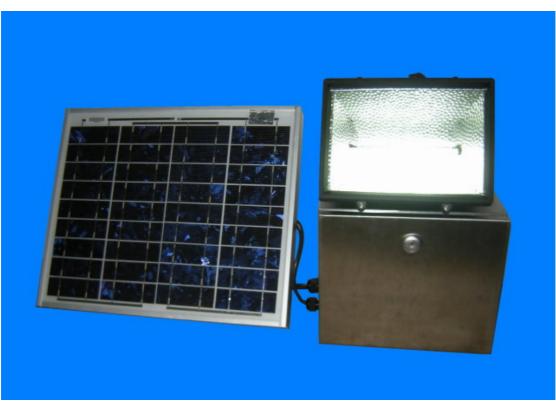

## REG PVL5\_20 - Solar Lighting System.

## 20 Watt PV Panel with 5W LED or Fluorescent Lamp.

| REG 20W PV Panel + Lamp.   |                        |
|----------------------------|------------------------|
| Specifications:            |                        |
| PV dimensions(LxWxH)       | 502x425x50mm           |
| PV weight                  | 3kg                    |
| PV glass                   | Low reflective glass   |
| PV cells                   | Poly-crystalline       |
| PV bypass diode            | Yes                    |
| PV junction box            | 600VDC insulation      |
| Working Voltage            | 16.8V                  |
| Working Current            | 1.19A                  |
| Battery Charger Controller | Yes                    |
| Photo Control ON/OFF       | No                     |
| PV Grade Battery           | Yes                    |
| Waterproof Cabinet         | Yes                    |
| LED Lamp                   | 5W                     |
| Or Fluorescence Lamp       | 6W                     |
| UV Resistant Cables        | Yes                    |
| One Hour Sunlight          | Over 3 hours lighting. |