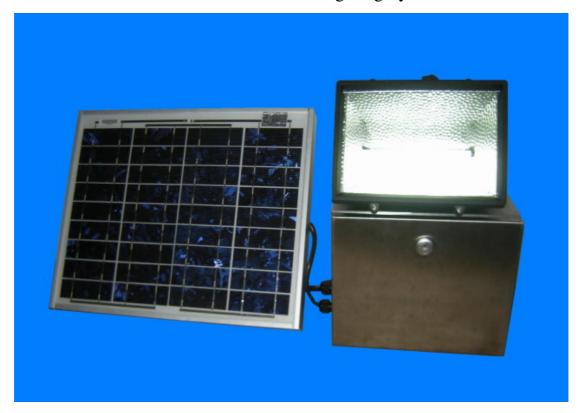

20 Watt PV Panel with 10W LED or Fluorescent Lamp.

| REG 20W PV Panel + Lamp.   |                        |
|----------------------------|------------------------|
| Specifications:            |                        |
| PV dimensions(LxWxH)       | 502x425x50mm           |
| PV weight                  | 3kg                    |
| PV glass                   | Low reflective glass   |
| PV cells                   | Poly-crystalline       |
| PV bypass diode            | Yes                    |
| PV junction box            | 600VDC insulation      |
| Working Voltage            | 16.8V                  |
| Working Current            | 1.19A                  |
| Battery Charger Controller | Yes                    |
| Photo Control ON/OFF       | No                     |
| PV Grade Battery           | Yes                    |
| Waterproof Cabinet         | Yes                    |
| LED Lamp                   | 10W                    |
| Or Fluorescence Lamp       | 6W                     |
| UV Resistant Cables        | Yes                    |
| One Hour Sunlight          | Over 2 hours lighting. |