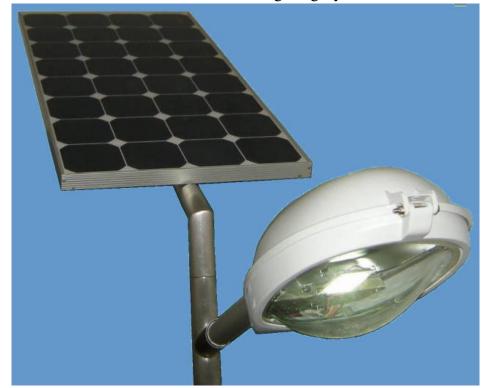

Renewable Energy Group Limited
2301, 23/F, World-Wide House, 19 Des Voeux Road Central, Hong Kong
Tel: (852) 2862-0020 Fax: (852) 2169-6300 www.regrp.com info@regrp.com

REG PVL90 - Solar Lighting System.

90 Watt PV Panel with LED Lamp.

| REG 90W PV Panel + LED Lamp. |                        |
|------------------------------|------------------------|
| Specifications:              |                        |
| PV dimensions(LxWxH)         | 1038x527x46mm          |
| PV weight                    | 7.4kg                  |
| PV glass                     | Low reflective glass   |
| PV cells                     | 36 Mono-crystalline    |
| PV bypass diode              | Yes                    |
| PV junction box              | 600VDC insulation      |
| Working Voltage              | 17.5V                  |
| Working Current              | 5.15A                  |
| Battery Charger Controller   | Yes                    |
| Photo Control ON/OFF         | Yes                    |
| PV Grade Battery             | Yes                    |
| Waterproof Cabinet           | Yes                    |
| LED Lamp                     | 20W                    |
| Illumination                 | 40Lux at 4m            |
| UV Resistant Cables          | Yes                    |
| One Hour Sunlight            | Over 6 hours lighting. |